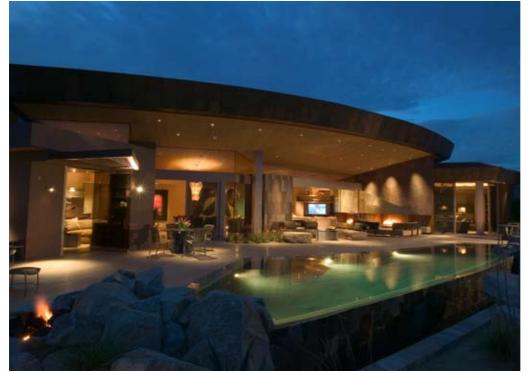

## DIAMOND

In this signature streamlined modern desert home, architect Narendra Patel created a delicate pavilion, overlooking a golf course, valley, and mountains. The home's defining element is a daring inverted shell roof that lifts up towards the exterior, bringing light into airy interiors. The main living spaces including the great room, dining & family room, kitchen, and the master suite are located facing the pool as the primary choice view, while sheltered by the hovering roof. Circulation to the bedrooms is separate from the public areas, giving each bedroom its own access to private patios and views, while maximizing privacy.

 $\bf 01$  Wall and window detail  $\bf 02$  Exterior pathways  $\bf 03$  View into bathroom  $\bf 04$  Front façade  $\bf 05$  Exterior with pool by night

Photos: Arthur Coleman